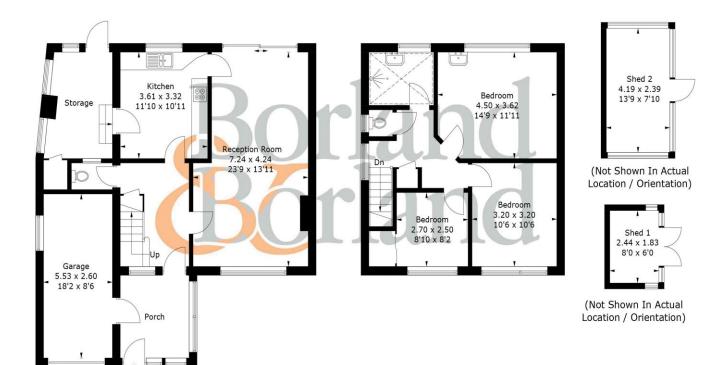

## 70, Westbourne Avenue, PO10 7QU

Approximate Gross Internal Area = 141.0 sq m / 1518 sq ft (Including Garage) Outbuildings = 14.6 sq m / 157 sq ft Total = 155.6 sq m / 1675 sq ft

**Directions** SAT NAV: PO10 7QU

**Ground Floor** 

First Floor

#### PRODUCED FOR BORLAND & BORLAND ESTATE AGENTS

Whilst every attempt has been made to ensure the accuracy of the floorplan, measurements of doors, windows and rooms are approximate.

These plans are for representation purposes only as defined by RICS Code of Measuring Practice and used as such by any prospective purchaser. (ID1069658)