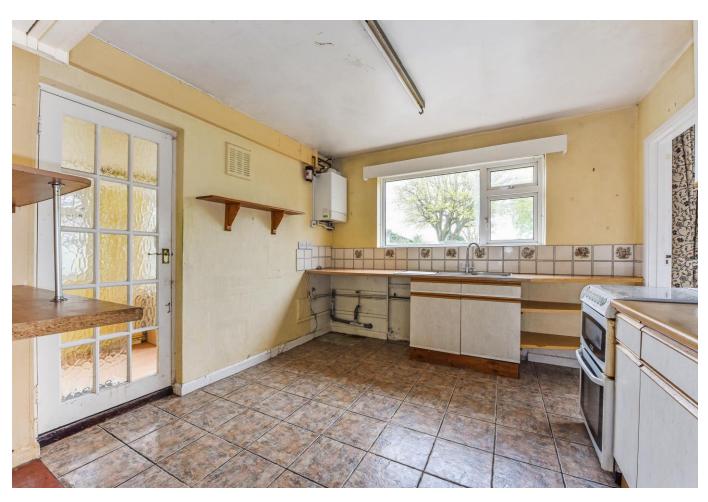

## Ground Floor:

- Porch
- Entrance Hall
- Sitting/Dining Room
- Kitchen
- Utility Room
- Cloakroom