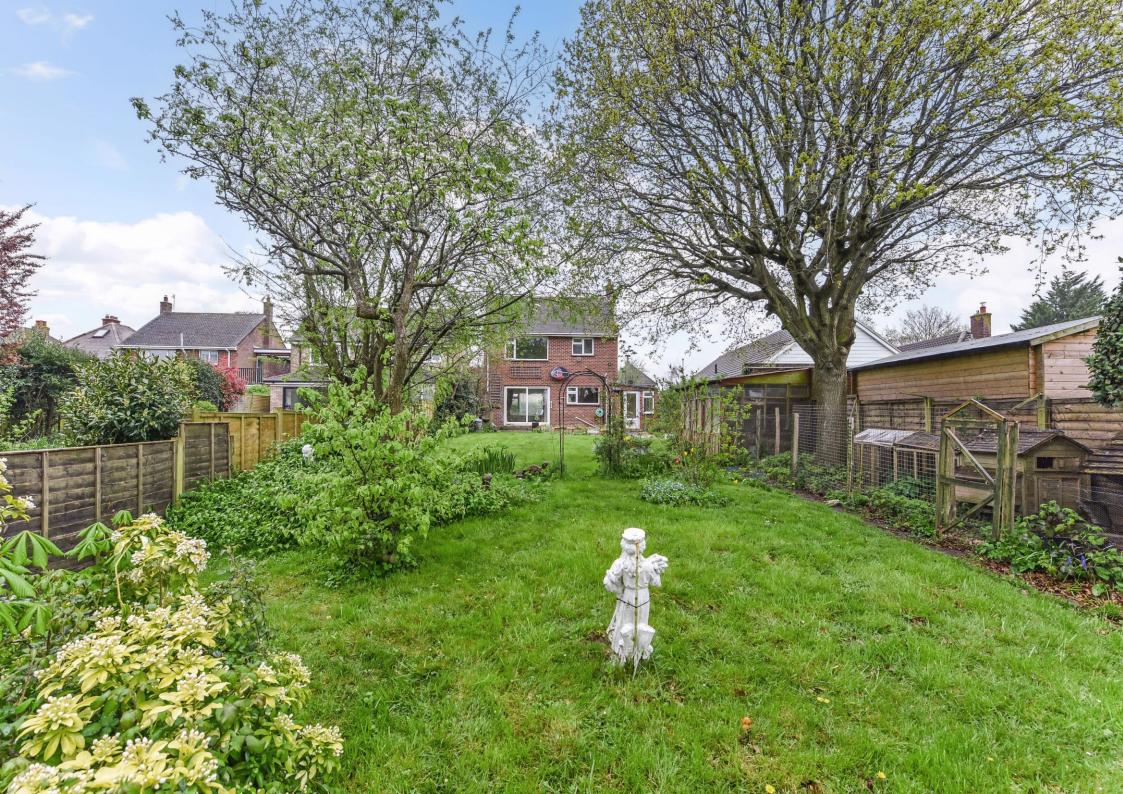

Approached over its own Driveway to an attached garage with a mature front garden suitable for further off road parking. The Ground Floor Accommodation comprises Spacious Entrance Porch/Boot Room, Entrance Hall, Sitting/Dining Room, Kitchen, Utility/Storage Room, Cloakroom. Upstairs there are three Bedrooms and a Family Shower Room. Gas Heating. The mature rear garden is a delight, laid to lawn Flower and shrub borders mature trees. Two Sheds and backing on to pasture land.

#### External

- Garage
- Mature front garden
- Driveway
- Private enclosed rear garden