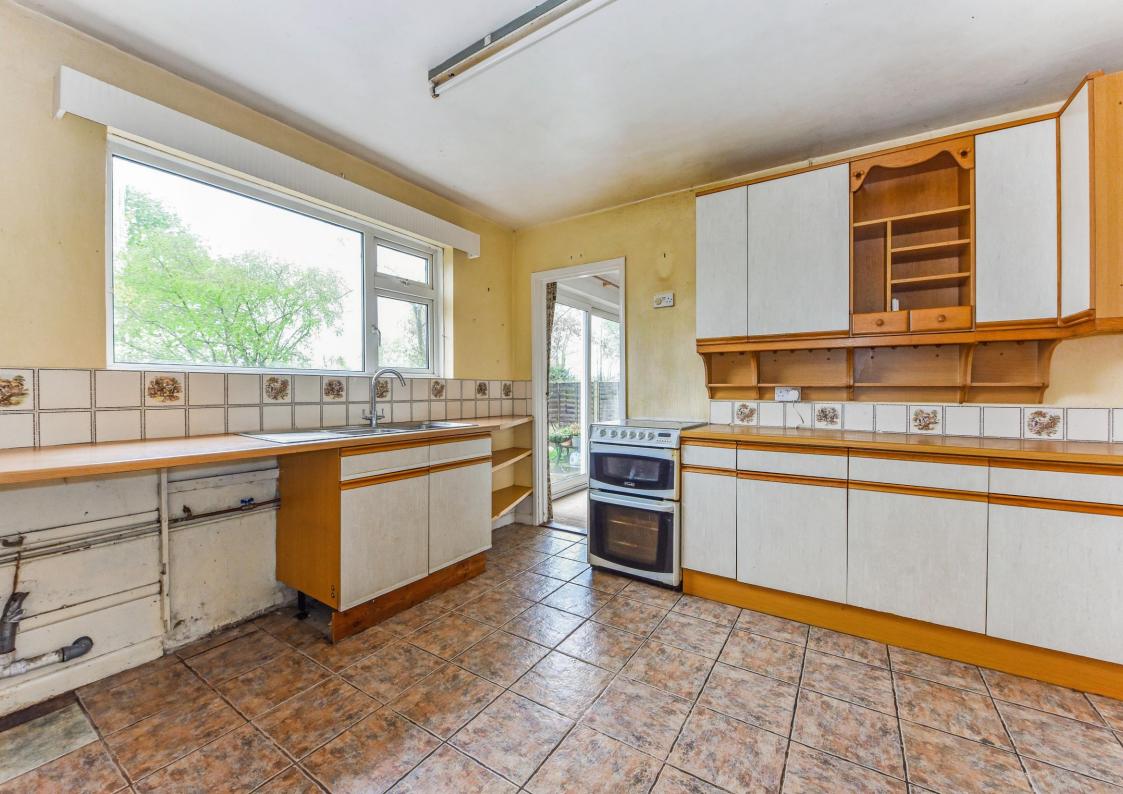

## Ground Floor:

- Porch
- Entrance Hall
- Sitting/Dining Room
- Kitchen
- Utility Room
- Cloakroom