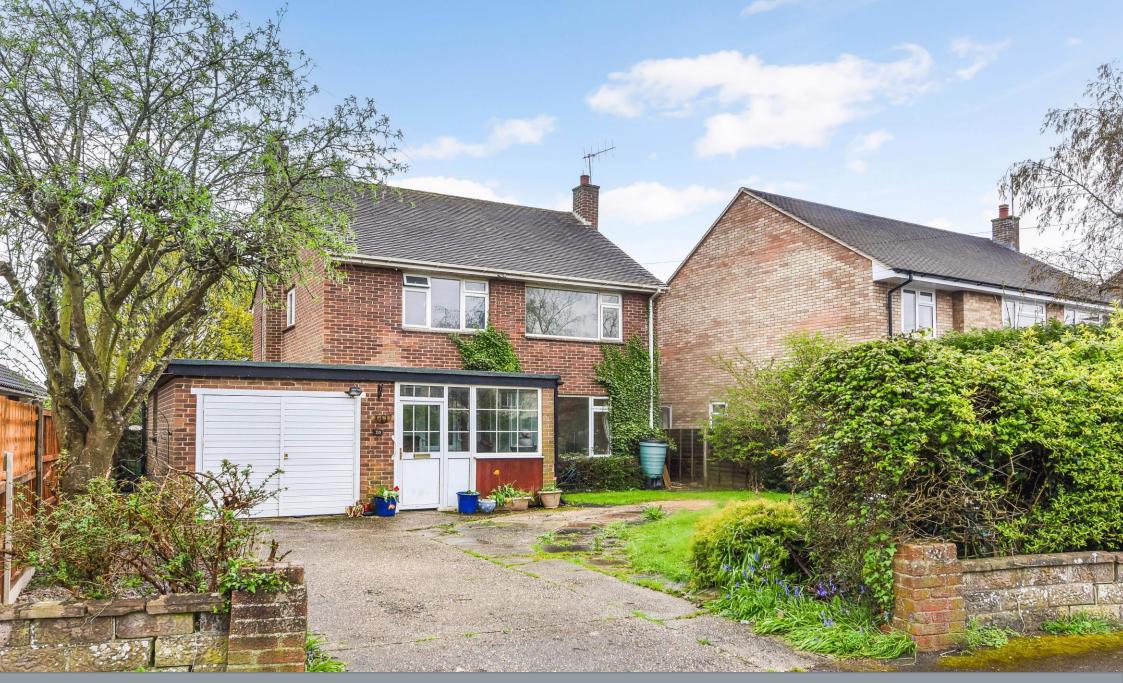

# 70 Westbourne Avenue, Emsworth, Emsworth PO10 7QU

NO FORWARD CHAIN. Detached Family home in this sought after tree lined avenue which backs on to open pasture land. Coming to the market after many years in the same family's ownership, the property now requires the updating for a new family to create a treasured home.

Approached over its own Driveway to an attached garage with a mature front garden suitable for further off road parking. The Ground Floor Accommodation comprises Spacious Entrance Porch/Boot Room, Entrance Hall, Sitting/Dining Room, Kitchen, Utility/Storage Room, Cloakroom. Upstairs there are three Bedrooms and a Family Shower Room. Gas Heating. The mature rear garden is a delight, laid to lawn Flower and shrub borders mature trees. Two Sheds and backing on to pasture land.

- DETACHED FAMILY HOME
- THREE BEDROOMS
- GOOD SIZED PLOT
- GARAGE & AMPLE PARKING
- BACKING ON TO PASTURE LAND
- IN NEED OF UPDATING
- REQUESTED LOCATION
- NO FORWARD CHAIN

Asking Price £550,000 Freehold

#### External

- Garage
- Mature front garden
- Driveway
- Private enclosed rear garden