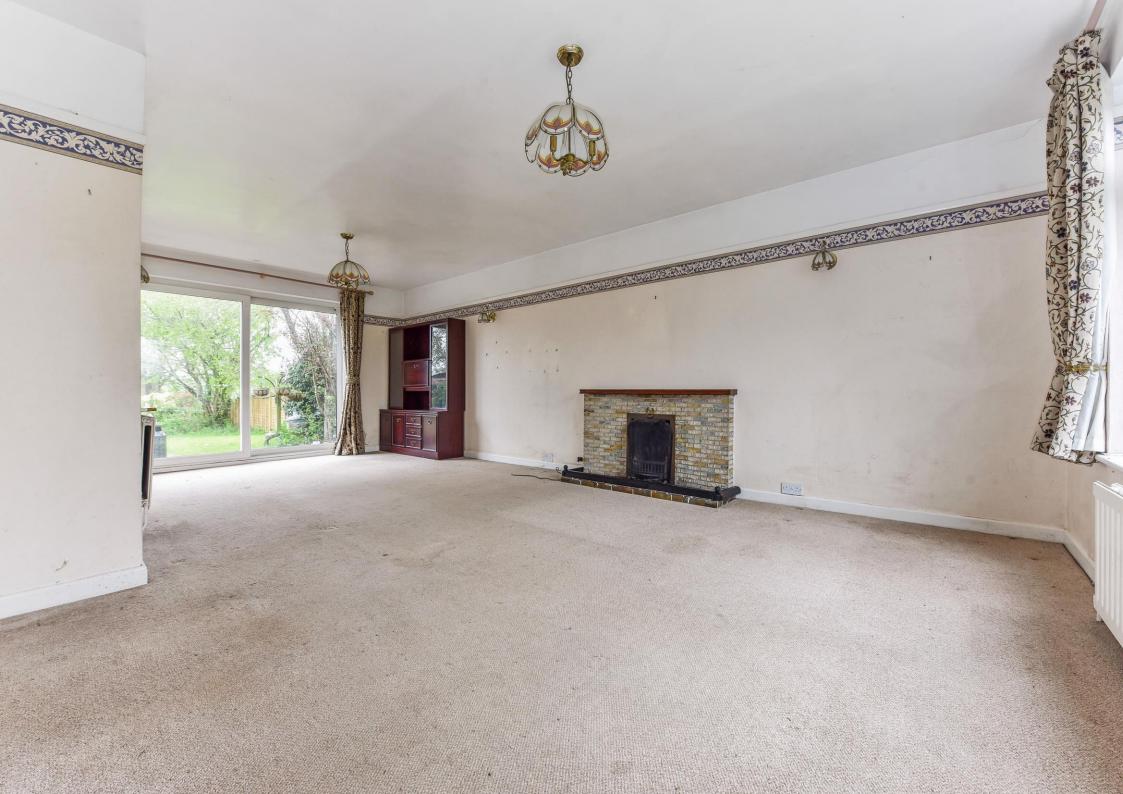

Approached over its own Driveway to an attached garage with a mature front garden suitable for further off road parking. The Ground Floor Accommodation comprises Spacious Entrance Porch/Boot Room, Entrance Hall, Sitting/Dining Room, Kitchen, Utility/Storage Room, Cloakroom. Upstairs there are three Bedrooms and a Family Shower Room. Gas Heating. The mature rear garden is a delight, laid to lawn Flower and shrub borders mature trees. Two Sheds and backing on to pasture land.

## Ground Floor:

- Porch
- Entrance Hall
- Sitting/Dining Room
- Kitchen
- Utility Room
- Cloakroom