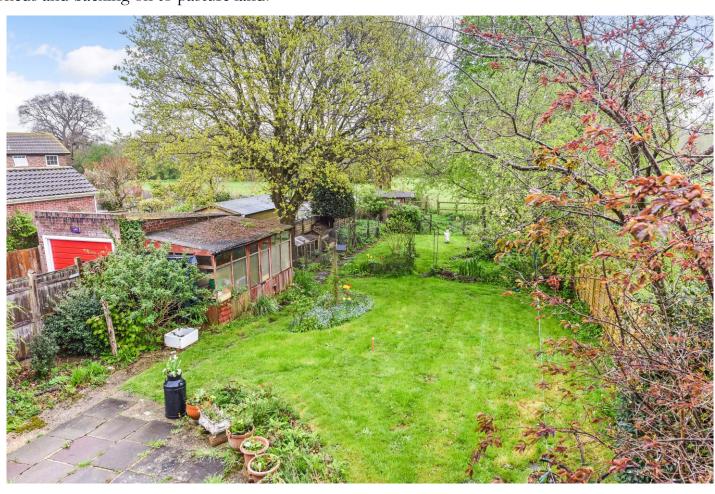

Approached over its own Driveway to an attached garage with a mature front garden suitable for further off road parking. The Ground Floor Accommodation comprises Spacious Entrance Porch/Boot Room, Entrance Hall, Sitting/Dining Room, Kitchen, Utility/Storage Room, Cloakroom. Upstairs there are three Bedrooms and a Family Shower Room. Gas Heating. The mature rear garden is a delight, laid to lawn Flower and shrub borders mature trees. Two Sheds and backing on to pasture land.

#### External

- Garage
- Mature front garden
- Driveway
- Private enclosed rear garden